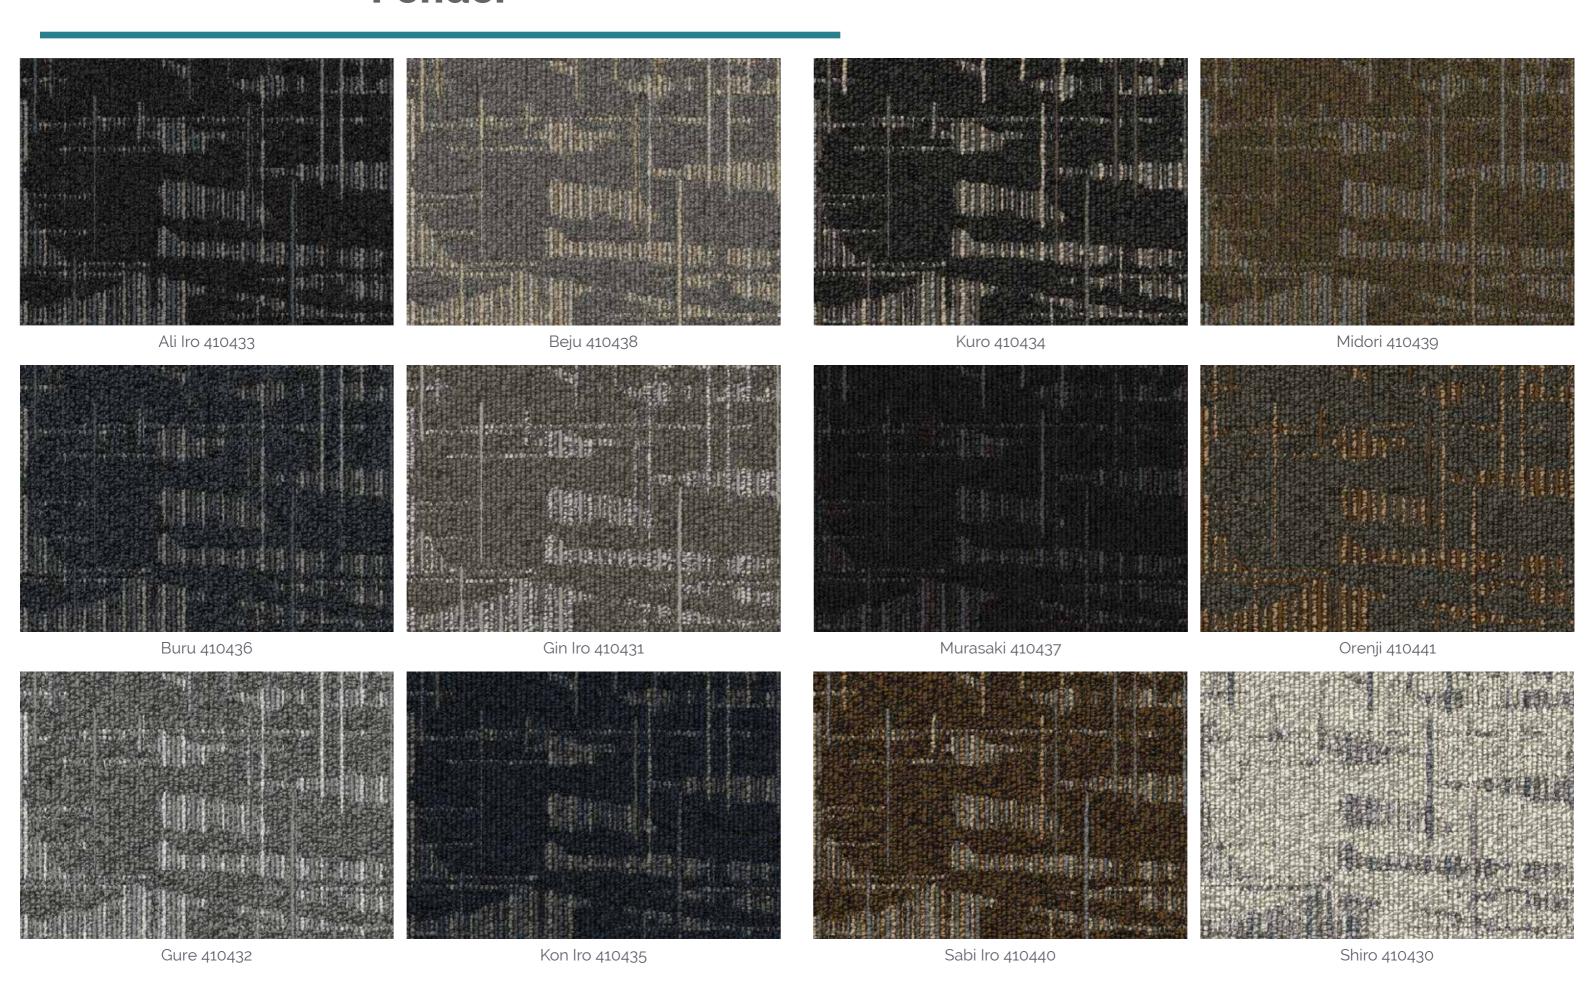

r -- Roam -- Root

Referred to as one of the most enchanting groves on earth, the Sagano Bamboo Forest on the outskirts of Kyoto is a peaceful refuge for those in need of introspection.

It offers a serene escape for so many of the senses. The feel of fine gravel beneath your feet, the sight of structured stalks rising toward the sky, the haunting sound of rustling leaves, these are natural sensations that have the power to transport the mind to a better place, a happier place, a healthier place.

It's nature's ability to transport and restore that has inspired each of the three patterns within the Meiso Collection. Through organic patterning and inspired color, this collection is sure to provide a positive alignment with virtually any installation.







Ponder





Root

## **Ponder**



### Roam



## **Root**



## **Product Specifications**

|                    |        | Modular                      |                     | Broadloom                 |                   |                       |
|--------------------|--------|------------------------------|---------------------|---------------------------|-------------------|-----------------------|
| Backing            |        | Tile                         | Plank               | Optimum<br>Barrier II     | Elite Flex        | Elite Flex<br>Cushion |
| Size               |        | 60.96 x<br>60.96 cm          | 45.72 X<br>91.44 cm | 3.66 m Width              | 1.83 m Width      |                       |
|                    |        | l                            |                     | <u> </u>                  |