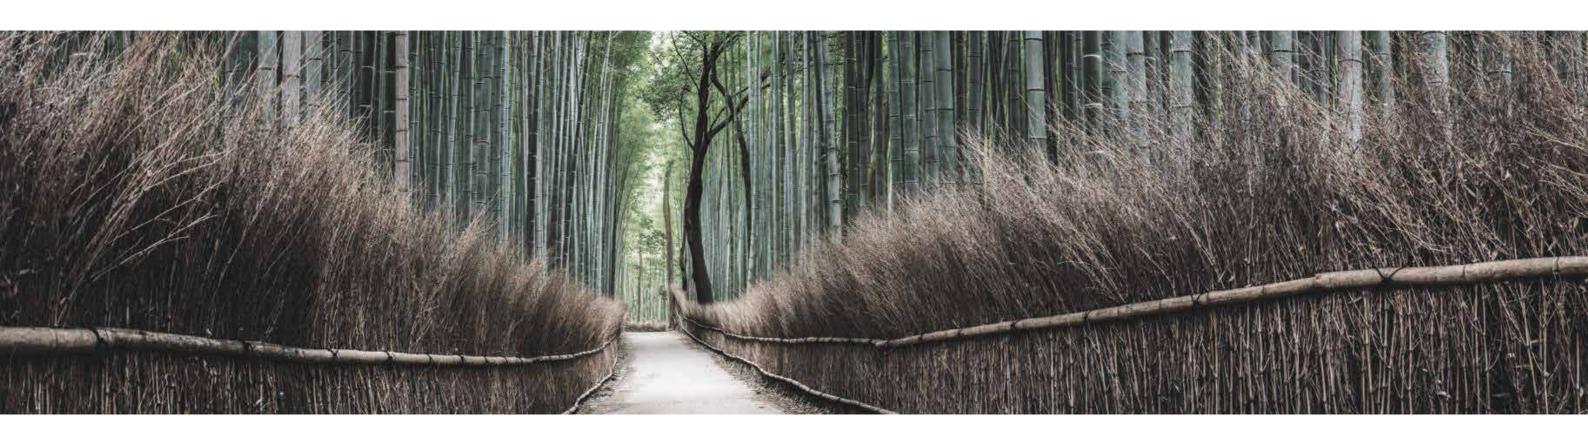

#### Ponder -- Roam -- Root

Referred to as one of the most enchanting groves on earth, the Sagano Bamboo Forest on the outskirts of Kyoto is a peaceful refuge for those in need of introspection.

It offers a serene escape for so many of the senses. The feel of fine gravel beneath your feet, the sight of structured stalks rising toward the sky, the haunting sound of rustling leaves, these are natural sensations that have the power to transport the mind to a better place, a happier place, a healthier place.

It's nature's ability to transport and restore that has inspired each of the three patterns within the Meiso Collection. Through organic patterning and inspired color, this collection is sure to provide a positive alignment with virtually any installation.