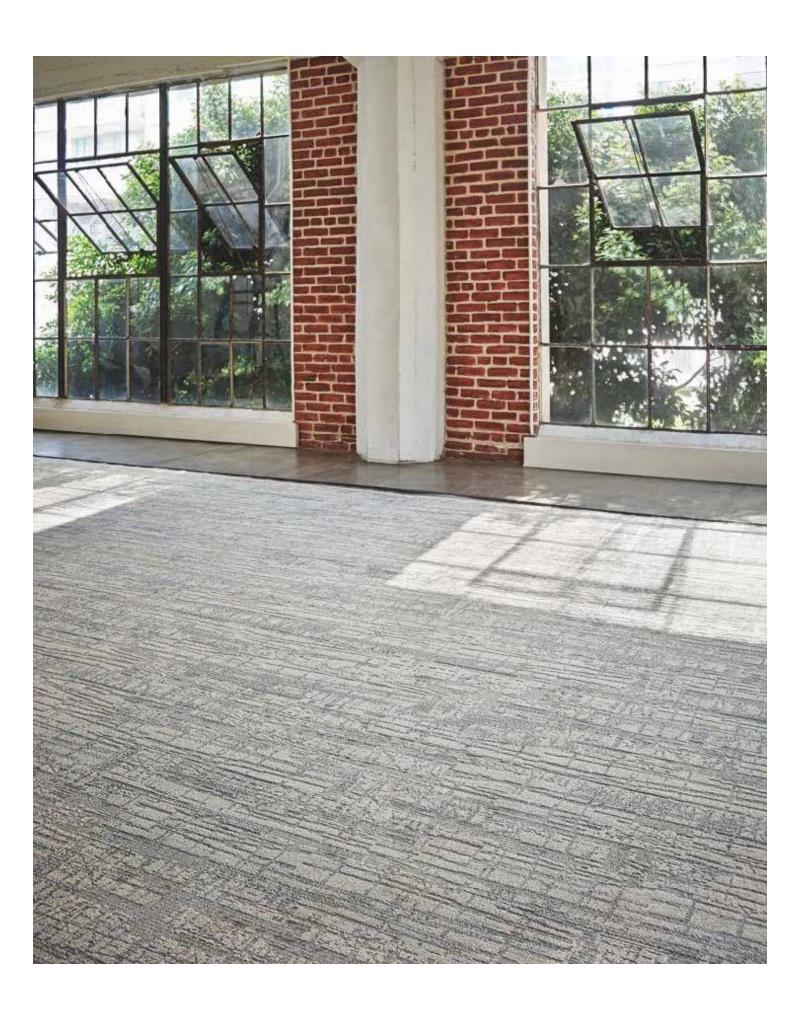

|
|                    | Root   |                              |                     |                           |                   |                       |
|                    |        |                              |                     |                           |                   |                       |
| Total<br>Thickness | Ponder | 6.6 r                        | nm                  | 7.0 mm                    | 6.5 mm            | 9.0 mm                |
|                    | Roam   | 6.5 r                        | mm                  | 6.9 mm                    | 6.4 mm            | 8.9 mm                |
|                    | Root   | 6.4 r                        | mm                  | 7.1 mm                    | 6.6 mm            | 9.1 mm                |







www.geoflooring.com.au