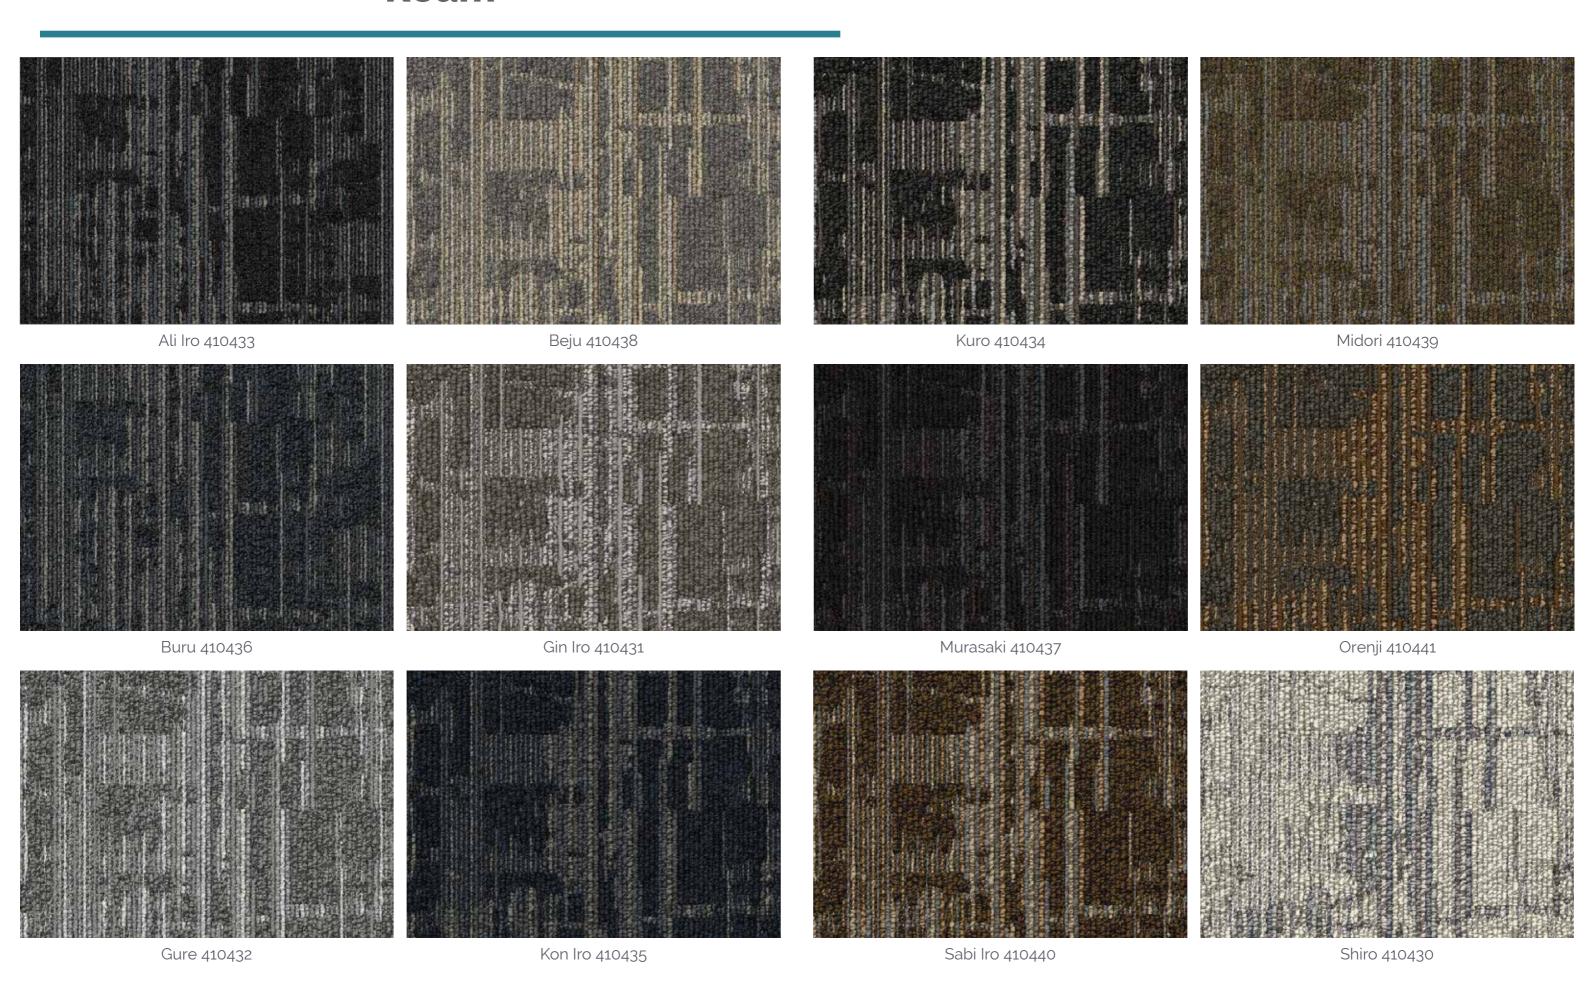

Root

Referred to as one of the most enchanting groves on earth, the Sagano Bamboo Forest on the outskirts of Kyoto is a peaceful refuge for those in need of introspection.

It offers a serene escape for so many of the senses. The feel of fine gravel beneath your feet, the sight of structured stalks rising toward the sky, the haunting sound of rustling leaves, these are natural sensations that have the power to transport the mind to a better place, a happier place, a healthier place.

It's nature's ability to transport and restore that has inspired each of the three patterns within the Meiso Collection. Through organic patterning and inspired color, this collection is sure to provide a positive alignment with virtually any installation.







Ponder





Root

## **Ponder**



### Roam



## **Root**



## **Product Specifications**

|                    |        | Modular                      |                     | Broadloom                 |                   |                       |
|--------------------|--------|------------------------------|---------------------|---------------------------|-------------------|-----------------------|
| Backing            |        | Tile                         | Plank               | Optimum<br>Barrier II     | Elite Flex        | Elite Flex<br>Cushion |
| Size               |        | 60.96 x<br>60.96 cm          | 45.72 X<br>91.44 cm | 3.66 m Width              | 1.83 m Width      |                       |
|                    |        | l                            |                     | <u> </u>                  |