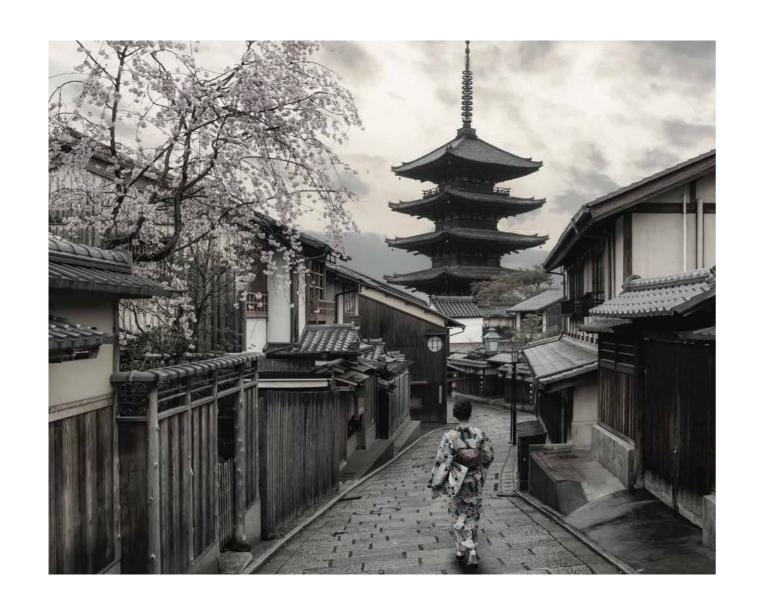

#### Ponder -- Roam -- Root

Referred to as one of the most enchanting groves on earth, the Sagano Bamboo Forest on the outskirts of Kyoto is a peaceful refuge for those in need of introspection.

It offers a serene escape for so many of the senses. The feel of fine gravel beneath your feet, the sight of structured stalks rising toward the sky, the haunting sound of rustling leaves, these are natural sensations that have the power to transport the mind to a better place, a happier place, a healthier place.

It's nature's ability to transport and restore that has inspired each of the three patterns within the Meiso Collection. Through organic patterning and inspired color, this collection is sure to provide a positive alignment with virtually any installation.