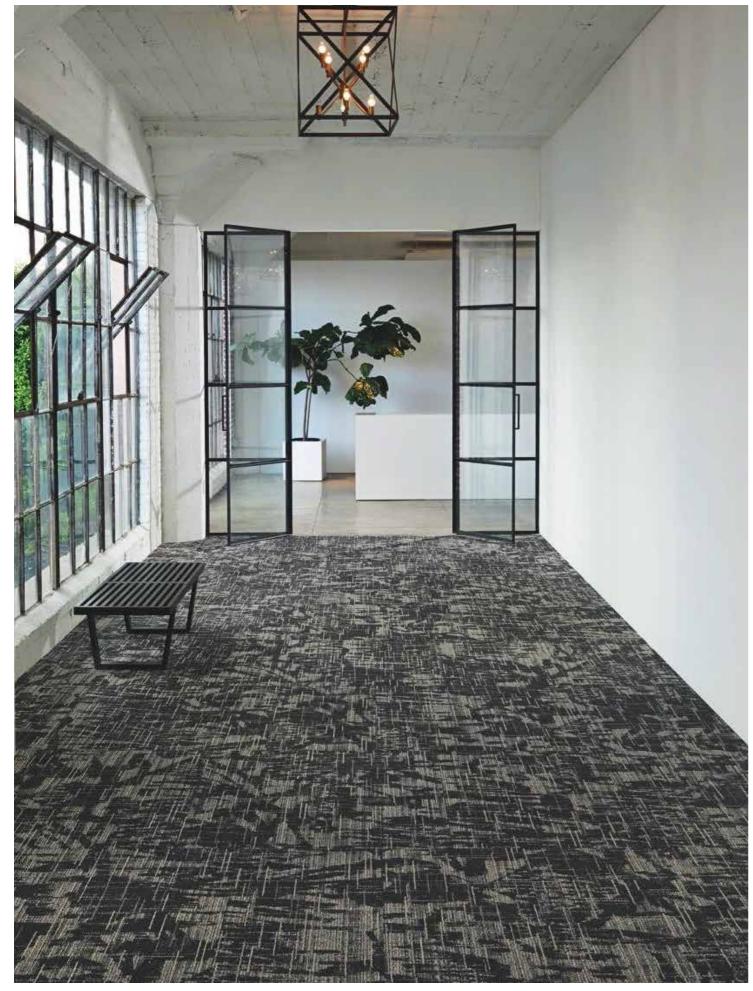

**Meiso Collection** 



#### Ponder -- Roam -- Root

Referred to as one of the most enchanting groves on earth, the Sagano Bamboo Forest on the outskirts of Kyoto is a peaceful refuge for those in need of introspection.

It offers a serene escape for so many of the senses. The feel of fine gravel beneath your feet, the sight of structured stalks rising toward the sky, the haunting sound of rustling leaves, these are natural sensations that have the power to transport the mind to a better place, a happier place, a healthier place.

It's nature's ability to transport and restore that has inspired each of the three patterns within the Meiso Collection. Through organic patterning and inspired color, this collection is sure to provide a positive alignment with virtually any installation.







Ponder





Root

## **Ponder**



### Roam



## **Root**



## **Product Specifications**

|                    |        | Modular                      |                     | Broadloom                 |                   |                       |
|--------------------|--------|------------------------------|---------------------|---------------------------|-------------------|-----------------------|
| Backing            |        | Tile                         | Plank               | Optimum<br>Barrier II     | Elite Flex        | Elite Flex<br>Cushion |
| Size               |        | 60.96 x<br>60.96 cm          | 45.72 X<br>91.44 cm | 3.66 m Width              | 1.83 m Width      |                       |
|                    |        | l                            |