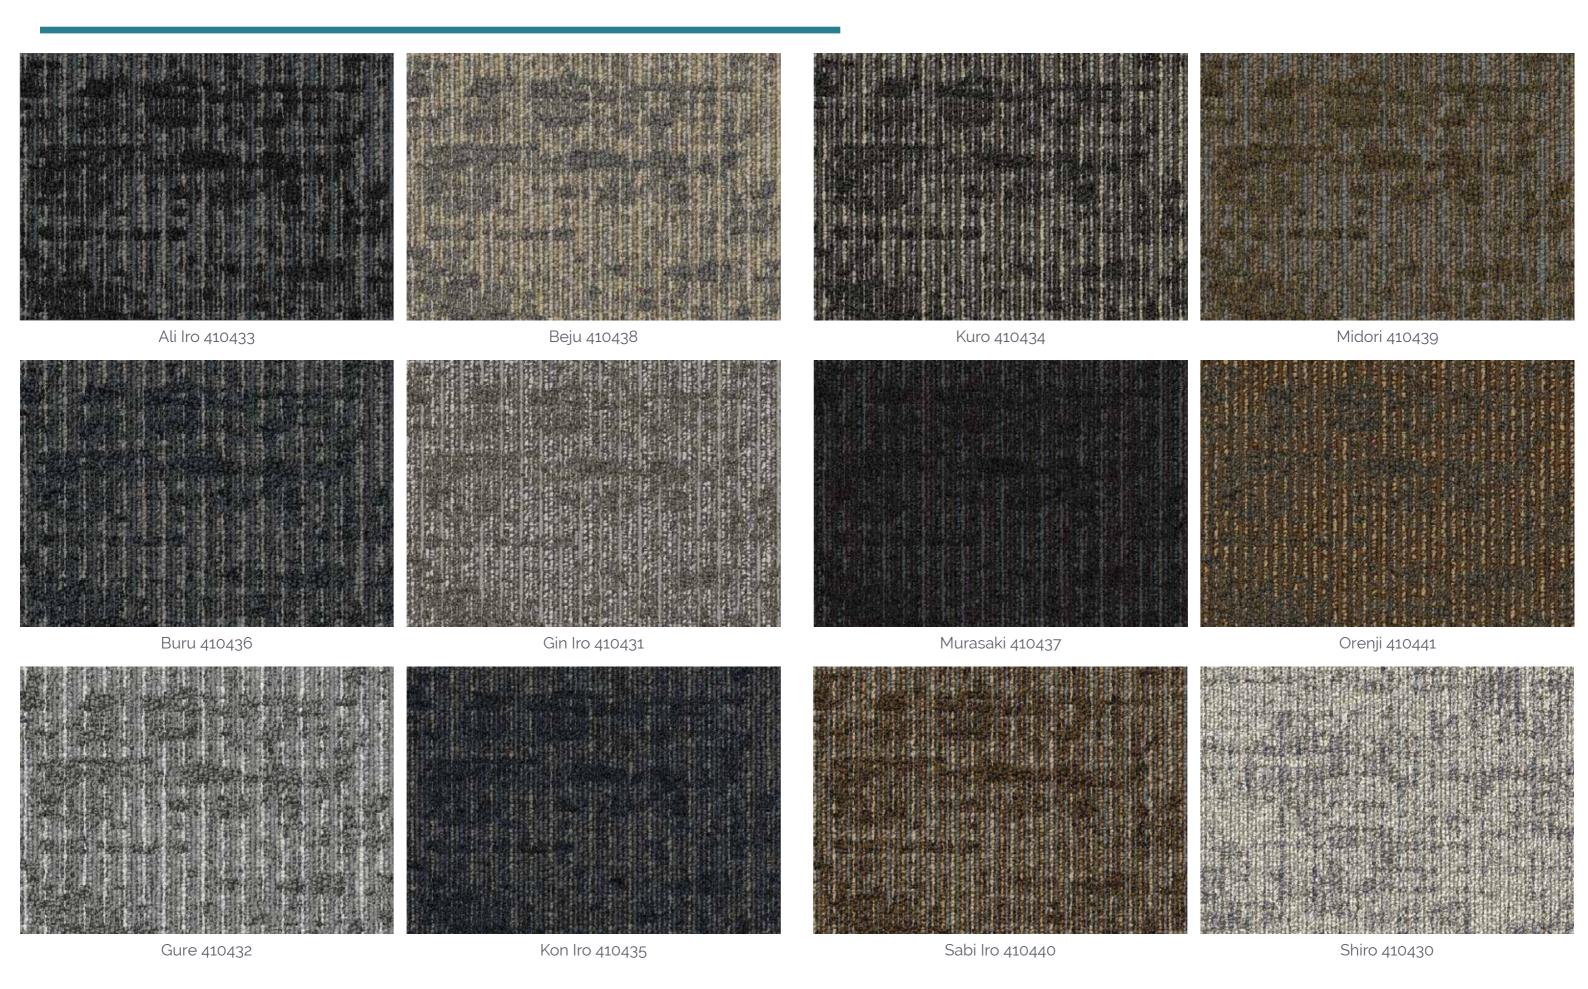

to as one of the most enchanting groves on earth, the Sagano Bamboo Forest on the outskirts of Kyoto is a peaceful refuge for those in need of introspection.

It offers a serene escape for so many of the senses. The feel of fine gravel beneath your feet, the sight of structured stalks rising toward the sky, the haunting sound of rustling leaves, these are natural sensations that have the power to transport the mind to a better place, a happier place, a healthier place.

It's nature's ability to transport and restore that has inspired each of the three patterns within the Meiso Collection. Through organic patterning and inspired color, this collection is sure to provide a positive alignment with virtually any installation.







Ponder





Root

## **Ponder**



### Roam



## **Root**



## **Product Specifications**

|                    |        | Modular                      |                     | Broadloom                 |                   |                       |
|--------------------|--------|------------------------------|---------------------|---------------------------|-------------------|-----------------------|
| Backing            |        | Tile                         | Plank               | Optimum<br>Barrier II     | Elite Flex        | Elite Flex<br>Cushion |
| Size               |        | 60.96 x<br>60.96 cm          | 45.72 X<br>91.44 cm | 3.66 m Width              | 1.83 m Width      |                       |
|                    |        | l                            |                     | <u> </u>                  |                   |