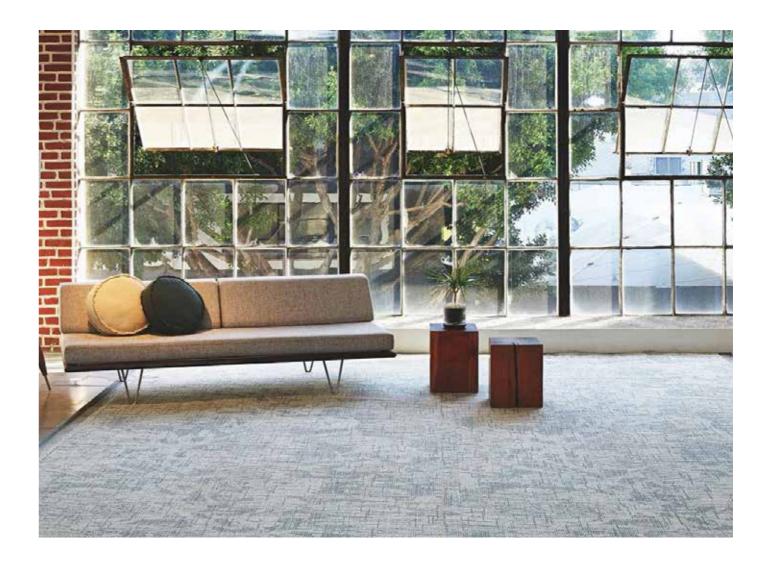

It's nature's ability to transport and restore that has inspired each of the three patterns within the Meiso Collection. Through organic patterning and inspired color, this collection is sure to provide a positive alignment with virtually any installation.