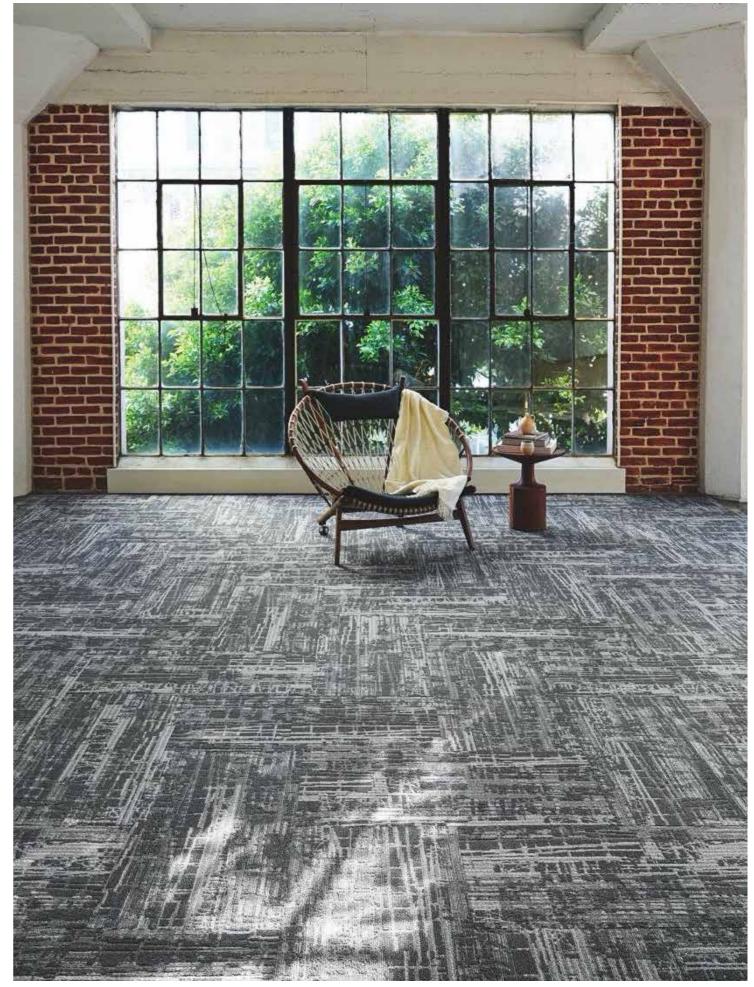

**Meiso Collection** 



#### Ponder -- Roam -- Root

Referred to as one of the most enchanting groves on earth, the Sagano Bamboo Forest on the outskirts of Kyoto is a peaceful refuge for those in need of introspection.

It offers a serene escape for so many of the senses. The feel of fine gravel beneath your feet, the sight of structured stalks rising toward the sky, the haunting sound of rustling leaves, these are natural sensations that have the power to transport the mind to a better place, a happier place, a healthier place.

It's nature's ability to transport and restore that has inspired each of the three patterns within the Meiso Collection. Through organic patterning and inspired color, this collection is sure to provide a positive alignment with virtually any installation.







Ponder





Root

## **Ponder**



### Roam



## **Root**



## **Product Specifications**

|                    |        | Modular                      |                     | Broadloom                 |                   |                       |
|--------------------|--------|------------------------------|---------------------|---------------------------|-------------------|-----------------------|
| Backing            |        | Tile                         | Plank               | Optimum<br>Barrier II     | Elite Flex        | Elite Flex<br>Cushion |
| Size               |        | 60.96 x<br>60.96 cm          | 45.72 X<br>91.44 cm | 3.66 m Width              | 1.83 m Width      |                       |
|                    |        | l                            |