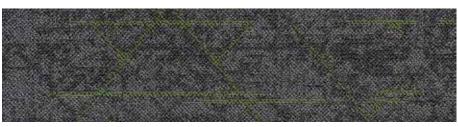

Amber Light

Ash Base

Blue Signal

Green Light

Red Flag

| Product Specifications                                                                                                                                                                                                |                                      |
|-----------------------------------------------------------------------------------------------------------------------------------------------------------------------------------------------------------------------|--------------------------------------|
| Construction                                                                                                                                                                                                          | Tufted Multi-Level Pattern Loop Pile |
| Yarn                                                                                                                                                                                                                  | 100% Nylon 6                         |
| Gauge                                                                                                                                                                                                                 | 1/12"                                |
| Production Weight                                                                                                                                                                                                     | 21 oz                                |
| Total Thickness                                                                                                                                                                                                       | 7.0 mm +/- 0.5mm                     |
| Backing                                                                                                                                                                                                               | EcoAce-Bac                           |
| Size                                                                                                                                                                                                                  | 25 x 100 cm                          |
| † † † † † † † † † † † † † † † † † † † † † † † † † † † † † † † † † † † † † † † † † † † † † † † † † † † † † † † † † † † † † † † † † † † † † † † † † † † † † † † † † † † † † † † † † † † † † † † † † † † † † † † † † † † |                                      |
|                                                                                                                                                                                                                       |                                      |
| Ashlar                                                                                                                                                                                                                | Basketweave Herringbone              |