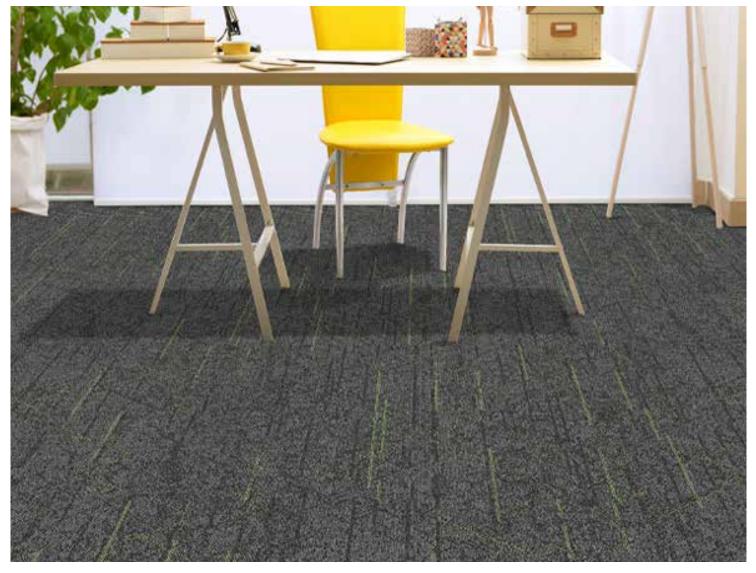

Amber Light

Ash Base

Blue Signal

Green Light

Red Flag

| Product Specifications                                                                                                                                                                                                |                                      |
|-----------------------------------------------------------------------------------------------------------------------------------------------------------------------------------------------------------------------|--------------------------------------|
| Construction                                                                                                                                                                                                          | Tufted Multi-Level Pattern Loop Pile |
| Yarn                                                                                                                                                                                                                  | 100% Nylon 6                         |
| Gauge                                                                                                                                                                                                                 | 1/12"                                |
| Production Weight                                                                                                                                                                                                     | 21 oz                                |
| Total Thickness                                                                                                                                                                                                       | 7.0 mm +/- 0.5mm                     |
| Backing                                                                                                                                                                                                               | EcoAce-Bac                           |
| Size                                                                                                                                                                                                                  | 25 x 100 cm                          |
| † † † † † † † † † † † † † † † † † † † † † † † † † † † † † † † † † † † † † † † † † † † † † † † † † † † † † † † † † † † † † † † † † † † † † † † † † † † † † † † † † † † † † † † † † † † † † † † † † † † † † † † † † † † |                                      |
|                                                                                                                                                                                                                       |                                      |
| Ashlar                                                                                                                                                                                                                | Basketweave Herringbone              |