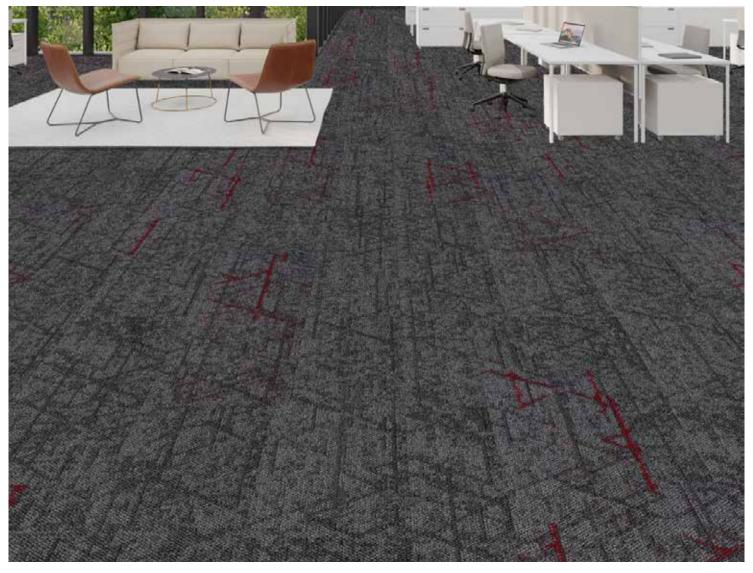

Amber Light

Ash Base

Blue Signal

Green Light

Red Flag

| Product Specifications                                                                                                                                                                                                |                                      |
|-----------------------------------------------------------------------------------------------------------------------------------------------------------------------------------------------------------------------|--------------------------------------|
| Construction                                                                                                                                                                                                          | Tufted Multi-Level Pattern Loop Pile |
| Yarn                                                                                                                                                                                                                  | 100% Nylon 6                         |
| Gauge                                                                                                                                                                                                                 | 1/12"                                |
| Production Weight                                                                                                                                                                                                     | 21 oz                                |
| Total Thickness                                                                                                                                                                                                       | 7.0 mm +/- 0.5mm                     |
| Backing                                                                                                                                                                                                               | EcoAce-Bac                           |
| Size                                                                                                                                                                                                                  | 25 x 100 cm                          |
| † † † † † † † † † † † † † † † † † † † † † † † † † † † † † † † † † † † † † † † † † † † † † † † † † † † † † † † † † † † † † † † † † † † † † † † † † † † † † † † † † † † † † † † † † † † † † † † † † † † † † † † † † † † |                                      |
|                                                                                                                                                                                                                       |                                      |
| Ashlar                                                                                                                                                                                                                | Basketweave Herringbone              |