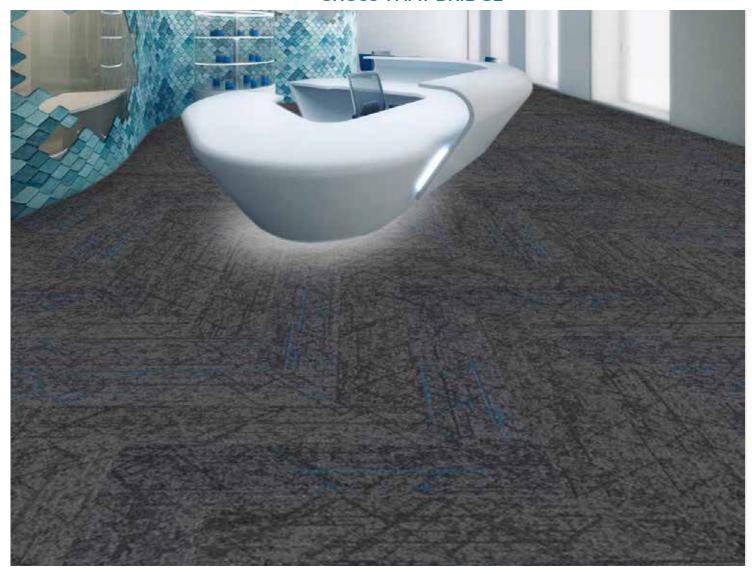

Amber Light

Ash Base

Blue Signal

Green Light

Red Flag

| Product Specifications                                                                                                                                                                                                |                                      |
|-----------------------------------------------------------------------------------------------------------------------------------------------------------------------------------------------------------------------|--------------------------------------|
| Construction                                                                                                                                                                                                          | Tufted Multi-Level Pattern Loop Pile |
| Yarn                                                                                                                                                                                                                  | 100% Nylon 6                         |
| Gauge                                                                                                                                                                                                                 | 1/12"                                |
| Production Weight                                                                                                                                                                                                     | 21 oz                                |
| Total Thickness                                                                                                                                                                                                       | 7.0 mm +/- 0.5mm                     |
| Backing                                                                                                                                                                                                               | EcoAce-Bac                           |
| Size                                                                                                                                                                                                                  | 25 x 100 cm                          |
| † † † † † † † † † † † † † † † † † † † † † † † † † † † † † † † † † † † † † † † † † † † † † † † † † † † † † † † † † † † † † † † † † † † † † † † † † † † † † † † † † † † † † † † † † † † † † † † † † † † † † † † † † † † |                                      |
|                                                                                                                                                                                                                       |                                      |
| Ashlar                                                                                                                                                                                                                | Basketweave Herringbone              |