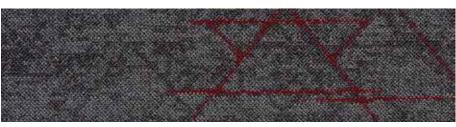

Amber Light

Ash Base

Blue Signal

Green Light

Red Flag

| Product Specifications                                                                                                                                                                                                |                                      |
|-----------------------------------------------------------------------------------------------------------------------------------------------------------------------------------------------------------------------|--------------------------------------|
| Construction                                                                                                                                                                                                          | Tufted Multi-Level Pattern Loop Pile |
| Yarn                                                                                                                                                                                                                  | 100% Nylon 6                         |
| Gauge                                                                                                                                                                                                                 | 1/12"                                |
| Production Weight                                                                                                                                                                                                     | 21 oz                                |
| Total Thickness                                                                                                                                                                                                       | 7.0 mm +/- 0.5mm                     |
| Backing                                                                                                                                                                                                               | EcoAce-Bac                           |
| Size                                                                                                                                                                                                                  | 25 x 100 cm                          |
| † † † † † † † † † † † † † † † † † † † † † † † † † † † † † † † † † † † † † † † † † † † † † † † † † † † † † † † † † † † † † † † † † † † † † † † † † † † † † † † † † † † † † † † † † † † † † † † † † † † † † † † † † † † |                                      |
|                                                                                                                                                                                                                       |                                      |
| Ashlar                                                                                                                                                                                                                | Basketweave Herringbone              |