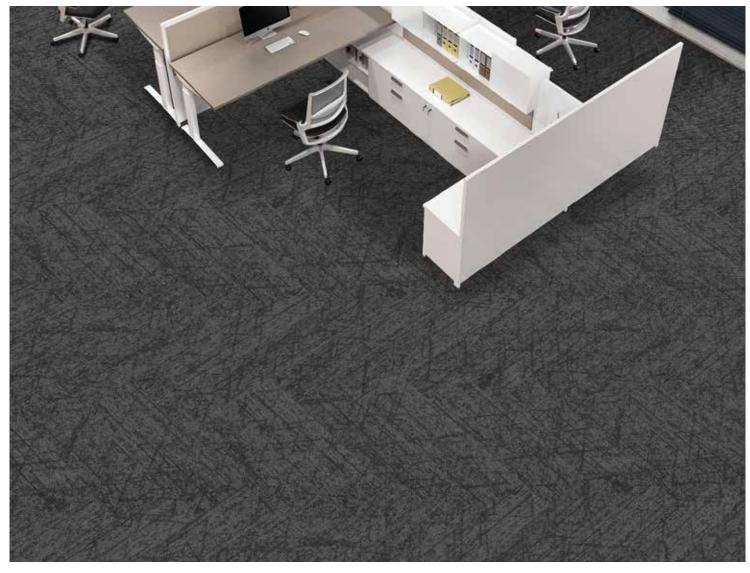

Amber Light

Ash Base

Blue Signal

Green Light

Red Flag

| Product Specifications                                                                                                                                                                                                |                                      |
|-----------------------------------------------------------------------------------------------------------------------------------------------------------------------------------------------------------------------|--------------------------------------|
| Construction                                                                                                                                                                                                          | Tufted Multi-Level Pattern Loop Pile |
| Yarn                                                                                                                                                                                                                  | 100% Nylon 6                         |
| Gauge                                                                                                                                                                                                                 | 1/12"                                |
| Production Weight                                                                                                                                                                                                     | 21 oz                                |
| Total Thickness                                                                                                                                                                                                       | 7.0 mm +/- 0.5mm                     |
| Backing                                                                                                                                                                                                               | EcoAce-Bac                           |
| Size                                                                                                                                                                                                                  | 25 x 100 cm                          |
| † † † † † † † † † † † † † † † † † † † † † † † † † † † † † † † † † † † † † † † † † † † † † † † † † † † † † † † † † † † † † † † † † † † † † † † † † † † † † † † † † † † † † † † † † † † † † † † † † † † † † † † † † † † |                                      |
|                                                                                                                                                                                                                       |                                      |
| Ashlar                                                                                                                                                                                                                | Basketweave Herringbone              |