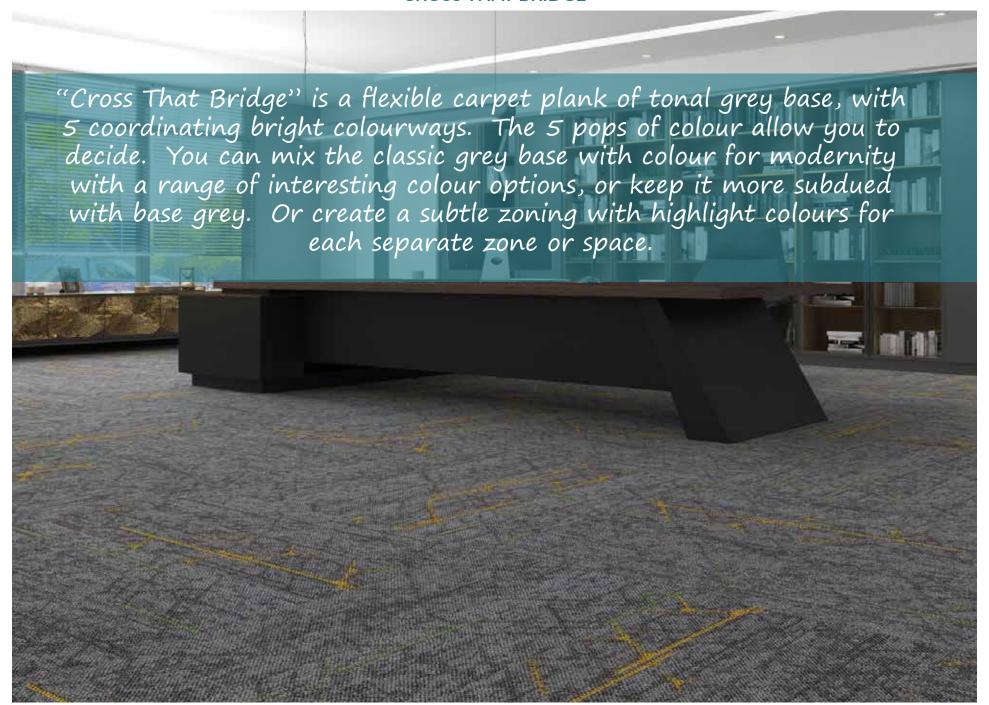

Amber Light





Ash Base





Blue Signal





Green Light





Red Flag



| Product Specifications                                                                                                                                                                                                |                                      |
|-----------------------------------------------------------------------------------------------------------------------------------------------------------------------------------------------------------------------|--------------------------------------|
| Construction