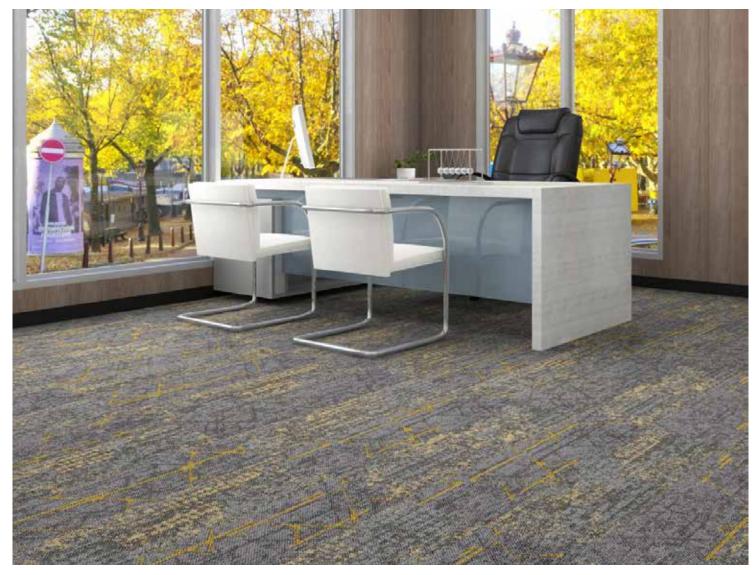

Amber Light





Ash Base





Blue Signal





Green Light





Red Flag



| Product Specifications                                                                                                                                                                                                |                                      |
|-----------------------------------------------------------------------------------------------------------------------------------------------------------------------------------------------------------------------|--------------------------------------|
| Construction