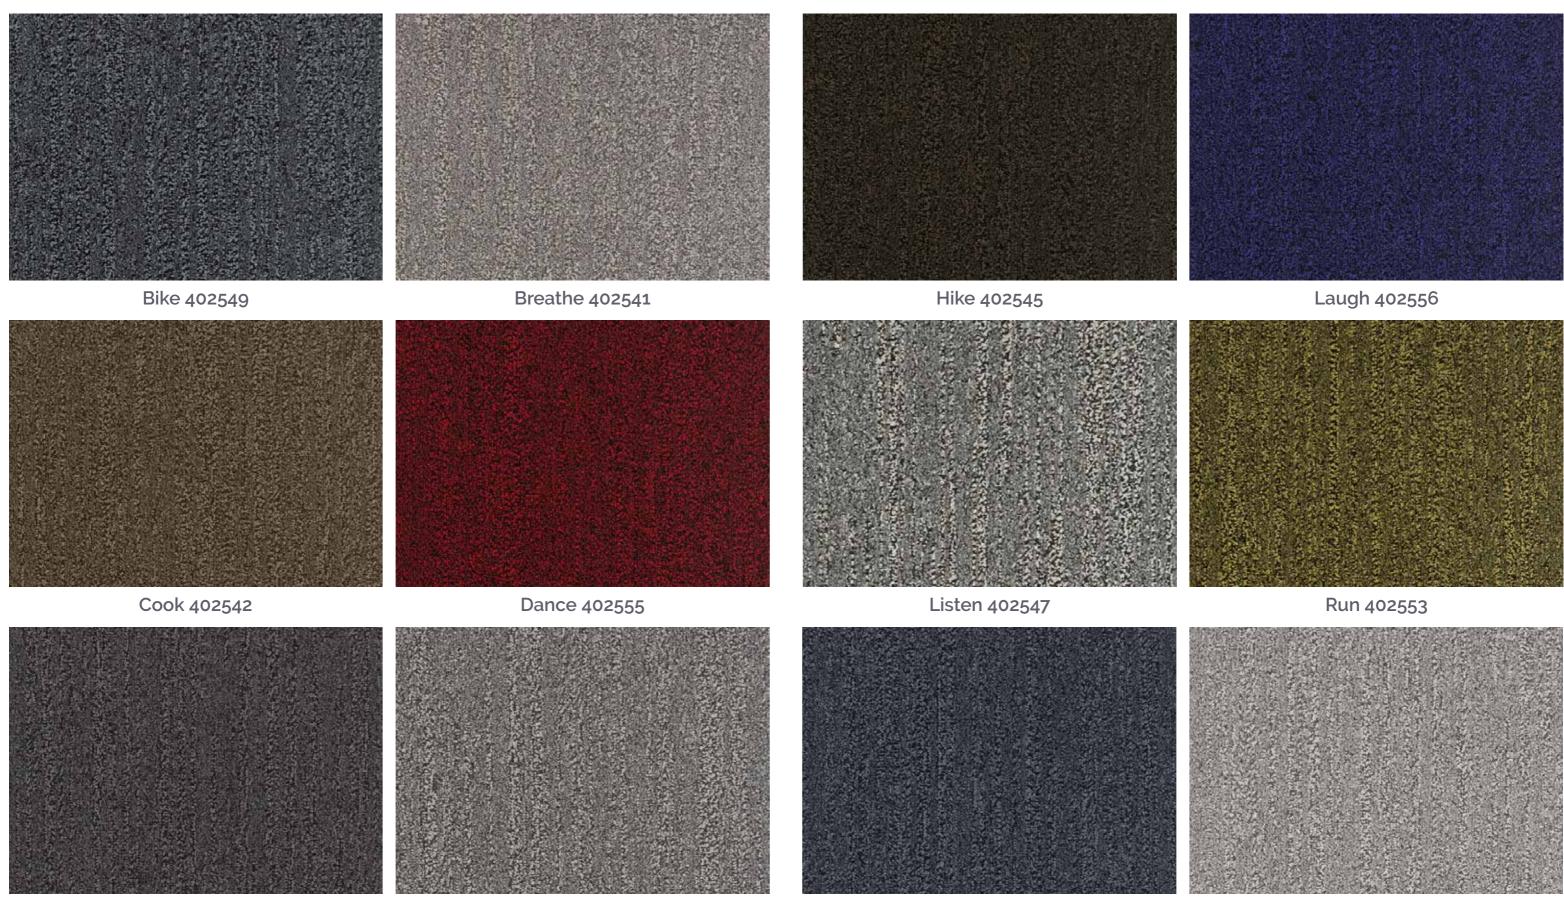

# GED FLOORING

## **Color** Core

The intricacies of Color Core are created using a unique fibre technology and innovative twist process, giving a depth of texture and complexity of colour that you will not forget.

Grounded by contrasting yet complementary yarn components; traditional reds, blues, browns, and greys subtly expose a multifaceted identity as they emerge and retreat throughout the entirety of this product.



### **Color Core**



Drive 402550

Eat 402548

See 402558

#### Sing 402546

## **Color Core**





## **Product Specifications**

|                 | Broadloom                  | Tile                                                |
|-----------------|----------------------------|-----------------------------------------------------|
| Construction    | Tufted Level Loop          |                                                     |
| Yarn            | Universal Fibres 6,6 Nylon |                                                     |
| Dye Method      | Solution Dyed              |                                                     |
| Machine Gauge   | 1/12 in (47.2 ends/10cm)   |                                                     |
| Total Weight    | 2,170.0 g /m2              | 1,966.5 g/m2