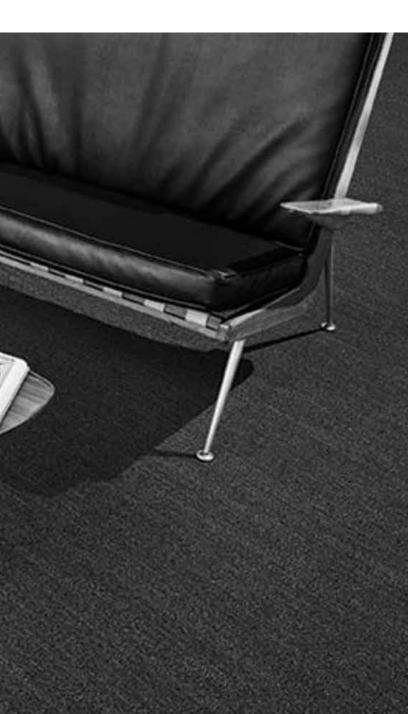

## **Color** Core

The intricacies of Color Core are created using a unique fibre technology and innovative twist process, giving a depth of texture and complexity of colour that you will not forget.

Grounded by contrasting yet complementary yarn components; traditional reds, blues, browns, and greys subtly expose a multifaceted identity as they emerge and retreat throughout the entirety of this product.