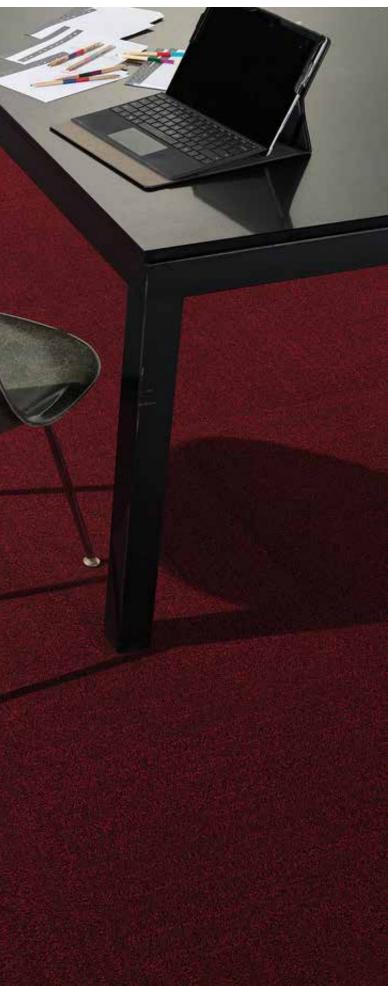

# GED FLOORING

## **Color** Core

The intricacies of Color Core are created using a unique fibre technology and innovative twist process, giving a depth of texture and complexity of colour that you will not forget.

Grounded by contrasting yet complementary yarn components; traditional reds, blues, browns, and greys subtly expose a multifaceted identity as they emerge and retreat throughout the entirety of this product.



### **Color Core**



Drive 402550

Eat 402548

See 402558

#### Sing 402546

## **Color Core**





## **Product Specifications**

|                 | Broadloom                  | Tile                                                |
|-----------------|----------------------------|-----------------------------------------------------|
| Construction    | Tufted Level Loop          |                                                     |
| Yarn            | Universal Fibres 6,6 Nylon |                                                     |
| Dye Method      | Solution Dyed              |                                                     |
| Machine Gauge   | 1/12 in (47.2 ends/10cm)   |                                                     |
| Total Weight    | 2,170.0 g /m2              | 1,966.5 g/m2                                        |
| Total Thickness | 0.190 in (4.8 mm)