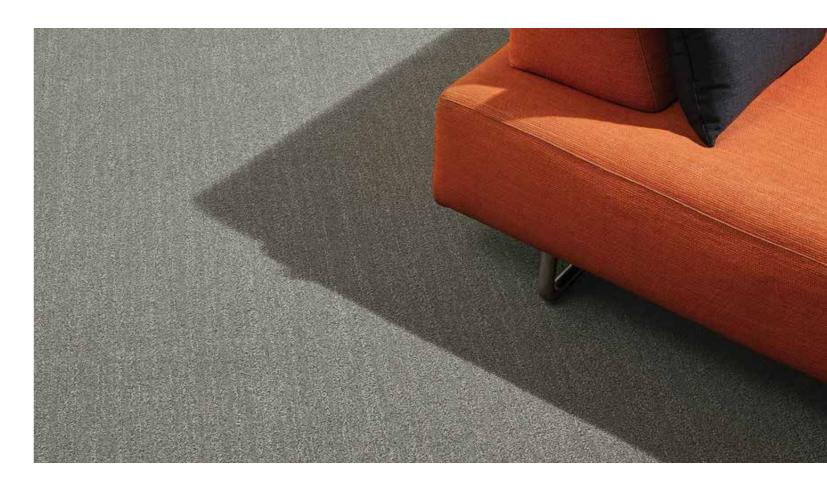

## **Color** Core

The intricacies of Color Core are created using a unique fibre technology and innovative twist process, giving a depth of texture and complexity of colour that you will not forget.

Grounded by contrasting yet complementary yarn components; traditional reds, blues, browns, and greys subtly expose a multifaceted identity as they emerge and retreat throughout the entirety of this product.