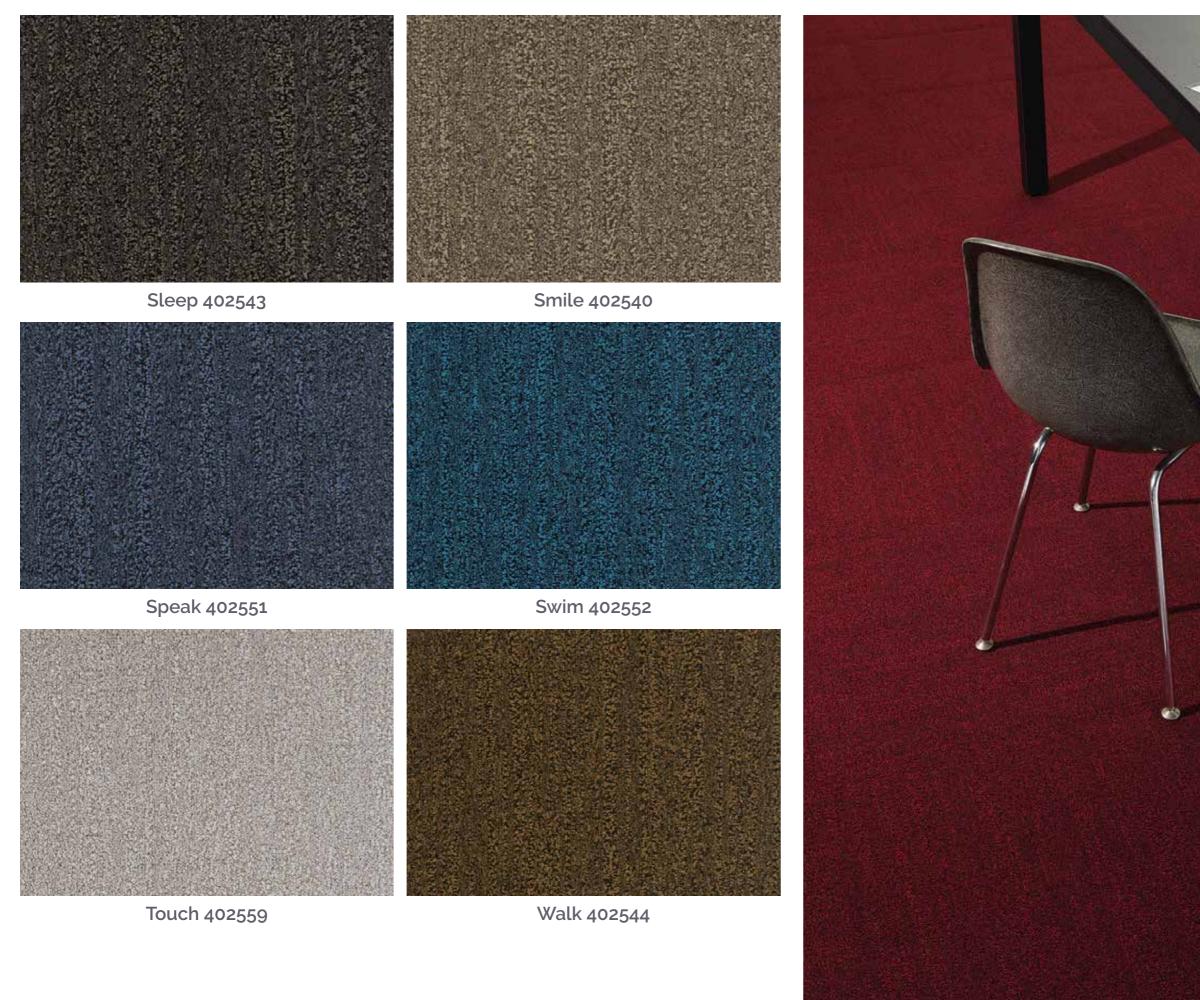

# GED FLOORING

## **Color** Core

The intricacies of Color Core are created using a unique fibre technology and innovative twist process, giving a depth of texture and complexity of colour that you will not forget.

Grounded by contrasting yet complementary yarn components; traditional reds, blues, browns, and greys subtly expose a multifaceted identity as they emerge and retreat throughout the entirety of this product.



### **Color Core**



Drive 402550

Eat 402548

See 402558

#### Sing 402546

## **Color Core**





## **Product Specifications**

|                 | Broadloom                  | Tile                                                |
|-----------------|----------------------------|-----------------------------------------------------|
| Construction    | Tufted Level Loop          |                                                     |
| Yarn            | Universal Fibres 6,6 Nylon |                                                     |
| Dye Method      | Solution Dyed              |                                                     |
| Machine Gauge   | 1/12 in (47.2 ends/10cm)   |                                                     |
| Total Weight    | 2,170.0 g /m2              | 1,966.5 g/m2                                        |
| Total Thickness | 0.190 in (4.8 mm)