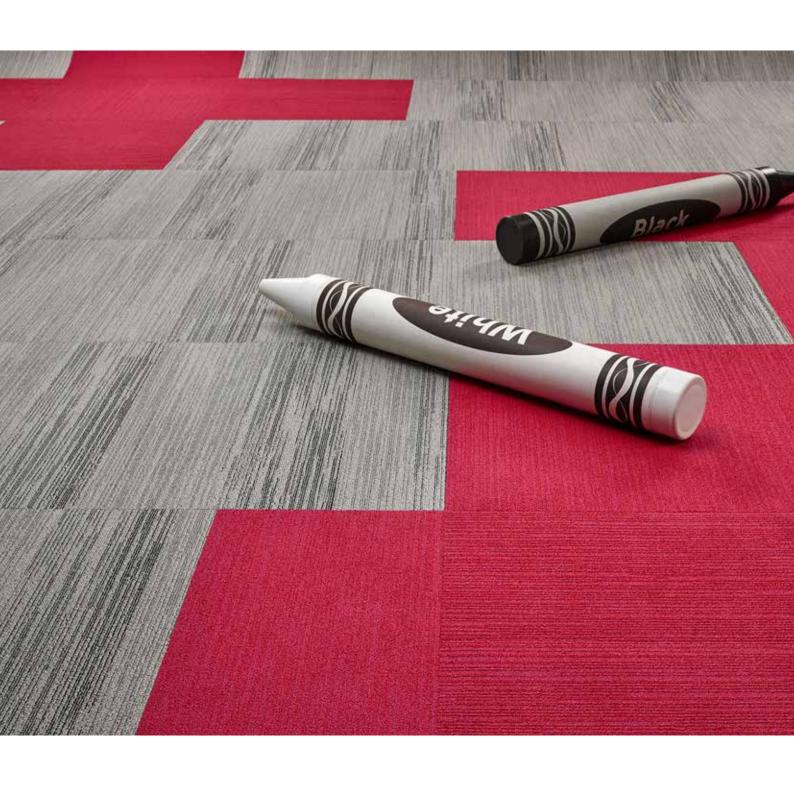

Type 6,6                   |                            |
| Dye Method      | Solution Dyed                                       |                            |
| Machine Gauge   | 5/64 in (50.4 ends/10cm)                            |                            |
| Total Weight    | 2,509.0 g /m2                                       | 2,136.1 g /m2              |
| Total Thickness | 0.210 in (5.3 mm)                                   | 0.210 in (5.3 mm)          |
| Backing         | Affirma II                                          | Elite Flex                 |
| Size            | Tile - 60.96 x 60.96 cm<br>Plank - 45.72 x 91.44 cm | Roll Width - 6 ft (1.83 m) |
| Pattern Repeat  | N/A                                                 | N/A                        |