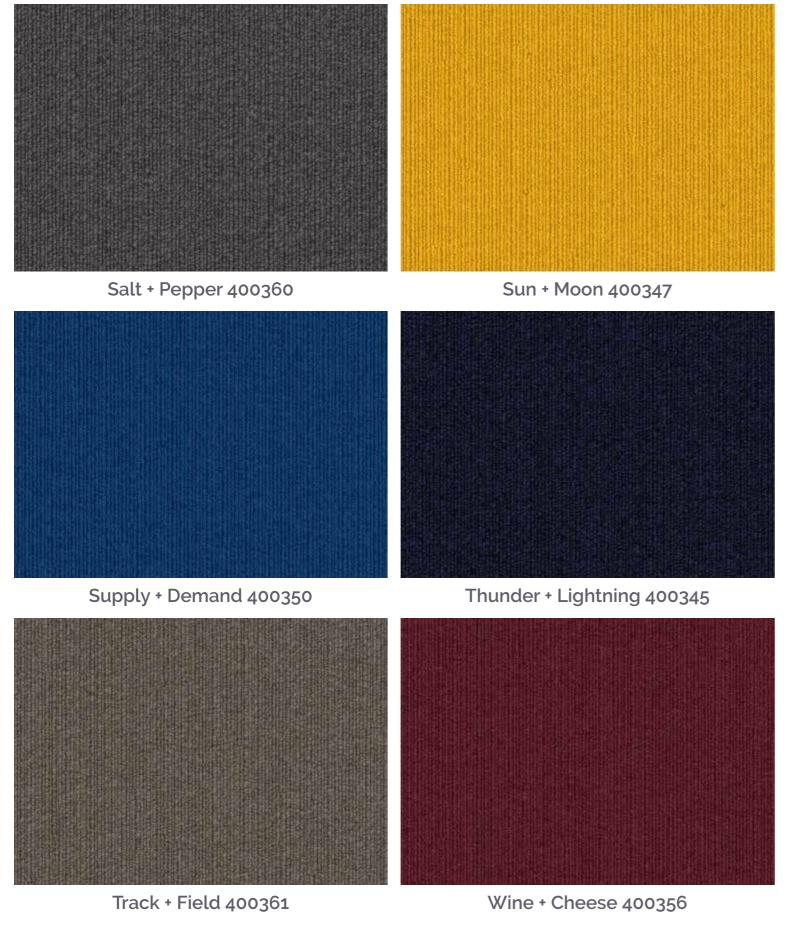

# GEO FLOORING



Cohort





#### Cohort

Cohort, is designed as a near-solid coordinate to marry with any Bentley product or collection.

With its ability to bring allied spark to any project, Cohort's companionship is simply meant to be.

Great chemistry is the spice of life. It's like cosmically finding your better half and recognizing your indisputable destiny to meet.

#### Cohort



### **Cohort**





Yin + Yang 400354



## **Product Specifications**

|                 | Tile / Plank                                        | Elite Flex                 |
|-----------------|-----------------------------------------------------|----------------------------|
| Construction    | Tufted Textured Loop                                |                            |
| Yarn            | Antron® Lumena DNA Nylon Type 6,6                   |                            |
| Dye Method      | Solution Dyed                                       |                            |
| Machine Gauge   | 5/64 in (50.4 ends/10cm)                            |                            |
| Total Weight    | 2,509.0 g /m2                                       | 2,136.1 g /m2              |
| Total Thickness | 0.2