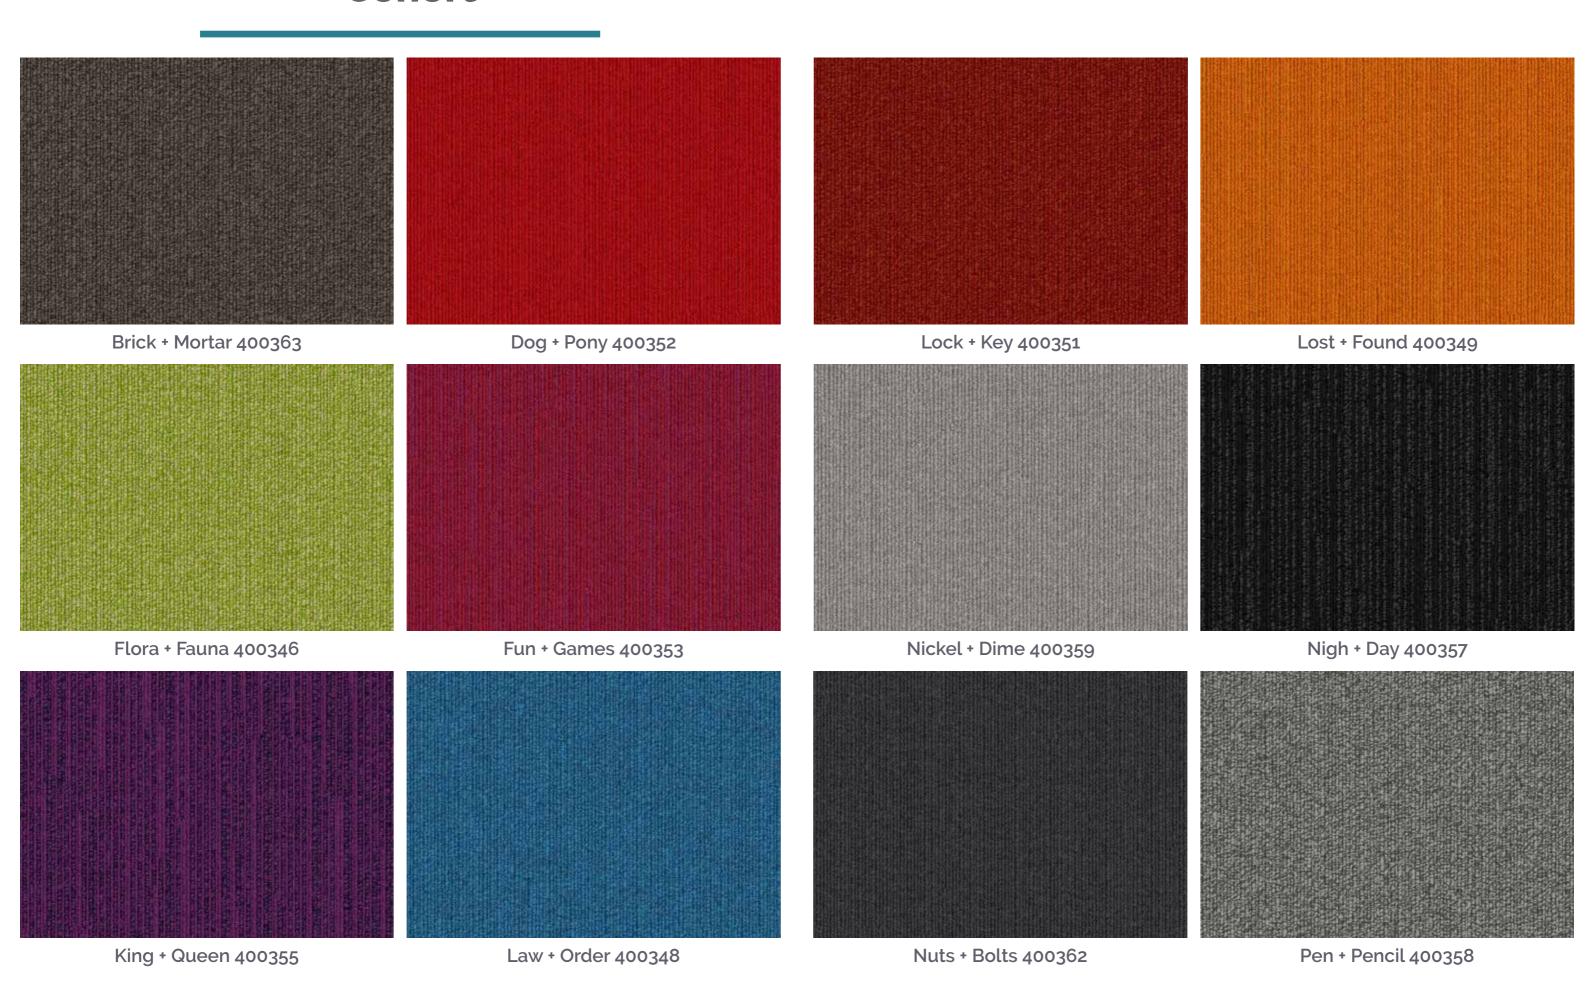

# GEO FLOORING



Cohort





#### Cohort

Cohort, is designed as a near-solid coordinate to marry with any Bentley product or collection.

With its ability to bring allied spark to any project, Cohort's companionship is simply meant to be.

Great chemistry is the spice of life. It's like cosmically finding your better half and recognizing your indisputable destiny to meet.

#### Cohort



### **Cohort**





Yin + Yang 400354



## **Product Specifications**

|                 | Tile / Plank                                        | Elite Flex                 |
|-----------------|-----------------------------------------------------|----------------------------|
| Construction    | Tufted Textured Loop                                |                            |
| Yarn            | Antron® Lumena DNA Nylon Type 6,6                   |                            |
| Dye Method      | Solution Dyed                                       |                            |
| Machine Gauge   | 5/64 in (50.4 ends/10cm)                            |                            |
| Total Weight    | 2,509.0 g /m2                                       | 2,136.1 g /m2              |
| Tot